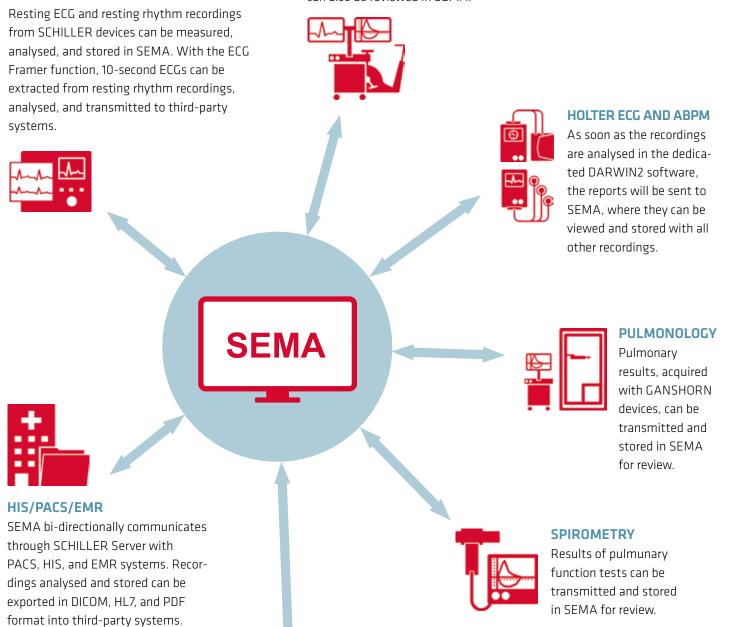

# CONNECTIVITY BY SCHILLER

The SEMA system comprises the SCHILLER Server and the SEMA client installed on a PC. Recordings are stored in the SCHILLER Server database and accessed for viewing on a SEMA client. Users and user privileges are defined on the SCHILLER Server.

#### **STRESS ECG AND CPET**

Stress test reports can be finalised at the acquisition station, or conveniently at a SEMA workstation, where the complete test is available for analysis and reporting in editable format. CPET can also be reviewed in SEMA.

**RESTING ECG AND RESTING RHYTHM** 

#### **RESCUE**

From the simple AED to a multiparameter monitor, intervention data recorded with all the SCHILLER emergency and rescue line products can be viewed in SEMA.