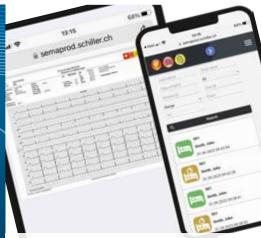

# REVIEW ECGS ANYTIME, ANYWHERE

The password-protected web portal SEMA Liberty Mobile allows remote data review from your tablet or smartphone, for all recording types.

Get a second opinion in the shortest possible time, with SEMA Liberty Mobile.