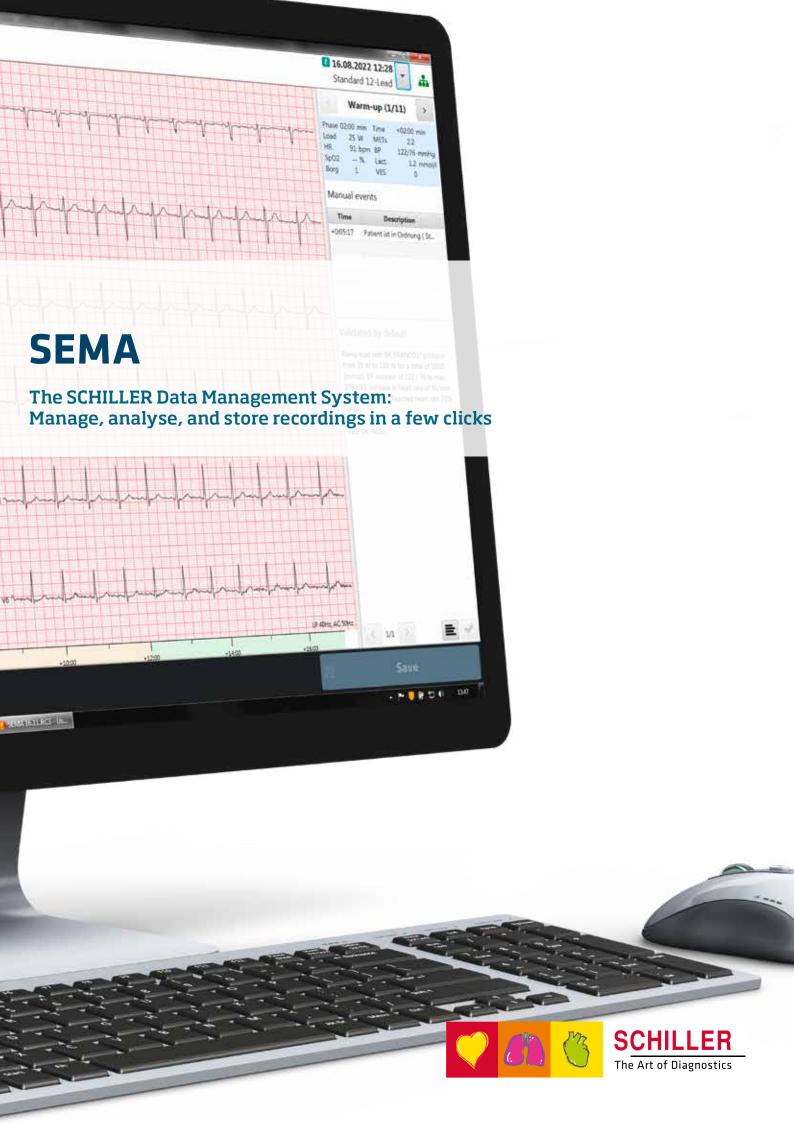

# SEMA

### **CLINICAL EFFICIENCY**

The SEMA data management system allows the user to manage, analyse, and store recordings acquired with SCHILLER devices in a few clicks.

SEMA is designed to speed up work processes thanks to advanced tools like the inbox (continuously updated recording list), batch editing, and user-defined search criteria.